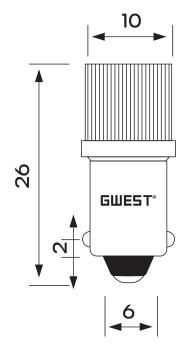

### **SECTIONS AND DIMENSIONS**

| PRODUCT CODE | WORKING LIFE        | DESCRIPTION            | COLOUR |
|--------------|---------------------|------------------------|--------|
| BA9SC - B    | 30.000-50.000 Hours | Led Bulb 220V<br>AC-DC | White  |